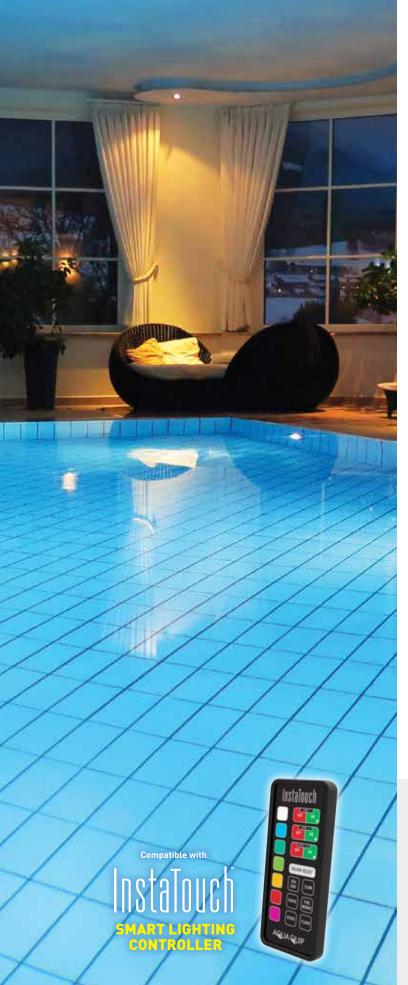

## Stylish and compact niche lighting system, producing stunning visual effects to enhance night-time pool and spa ambience.

- Providing enhanced illumination and beam spread via unique lens design
- State of the art LEDs and electronic engineering results in an energy efficient and reliable lighting system
- Fits into the same Niche and Mounting Ring as EvoMAX and Evo2
- Traditional metallic-silver bezel design adds elegance
- Supplied with detachable plug kit fitted to cable to simplify the installation process
- Vivid colours of white, blue, warm white and multi-colour
- Compatible with all third party controllers and with Aqua-Quip's InstaTouch Smart Lighting Controller.