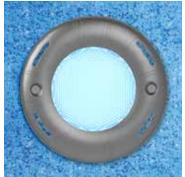

## Stylish and compact niche lighting system, producing stunning visual effects to enhance night-time pool and spa ambience.

- Providing enhanced illumination and beam spread via unique lens design
- State of the art LEDs and electronic engineering results in an energy efficient and reliable lighting system
- Fits into the same Niche and Mounting Ring as EvoMAX and Evo2
- Traditional metallic-silver bezel design adds elegance
- Supplied with detachable plug kit fitted to cable to simplify the installation process
- Vivid colours of white, blue, warm white and multi-colour
- Compatible with all third party controllers and with Aqua-Quip's InstaTouch Smart Lighting Controller.

## Specifications:

| Aqua-Quip Aurora – Niche Light |                                                       |        |        |            |
|--------------------------------|-------------------------------------------------------|--------|--------|------------|
| Suitable for:                  | New Concrete Pools, Spas, Water Features, Catch Tanks |        |        |            |
| Cable Lengths:                 | 20m, 30m, 40m                                         |        |        |            |
| Operating Voltage:             | 12v AC                                                |        |        |            |
| Dimensions:                    | Diameter: 158mm Protusion: 22mm                       |        |        |            |
| Rating:                        | IPX8                                                  |        |        |            |
|                                | Multi-Colour                                          | Blue   | White  | Warm White |
| Power Consumption:             | 30 VA Max                                             | 25 VA  | 25 VA  | 25 VA      |
| Light Colour:                  | Various                                               | 475 nm | >5000K | 3000K      |
| Light Output (typical):        | Various                                               | 300 lm | 985 lm | 985 lm     |